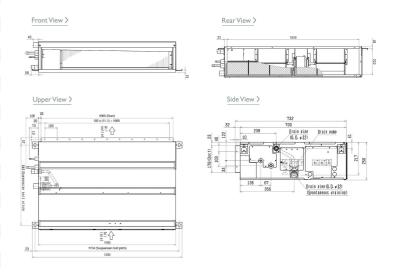

/min) - Lo-Mi-Hi                 | 14.5 - 18 - 21 |
| External Static Pressure (Pa)               | 35 - 70 - 150  |
| Sound Pressure Level (dBA) - Lo-Mi-Hi       | 26 - 29 - 34   |
| Weight (kg)                                 | 32             |
| Dimensions (mm) Width                       | 1100           |
| Dimensions (mm) Depth                       | 732            |
| Dimensions (mm) Height                      | 250            |
| Electrical Supply                           | 220-240V, 50HZ |
| Phase                                       | SINGLE         |
| Running Current (A) - Heating / Cooling     | 1.04 / 1.15    |
| Fuse Rating (BS88) - HRC (A)                | 6              |
| Mains Cable No. Cores                       | 3              |

## **DIMENSIONS**PEFY-P80VMA-E