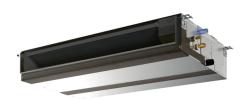

## **Product Information**

PEFY-P80VMA-E: Indoor Unit

Ceiling Concealed Ducted

The PEFY-P-VMA-E ducted indoor unit is concealed within the ceiling space to allow unobtrusive air conditioning. Flexibility of duct layoutallows air flow patterns to be arranged to suit any application.